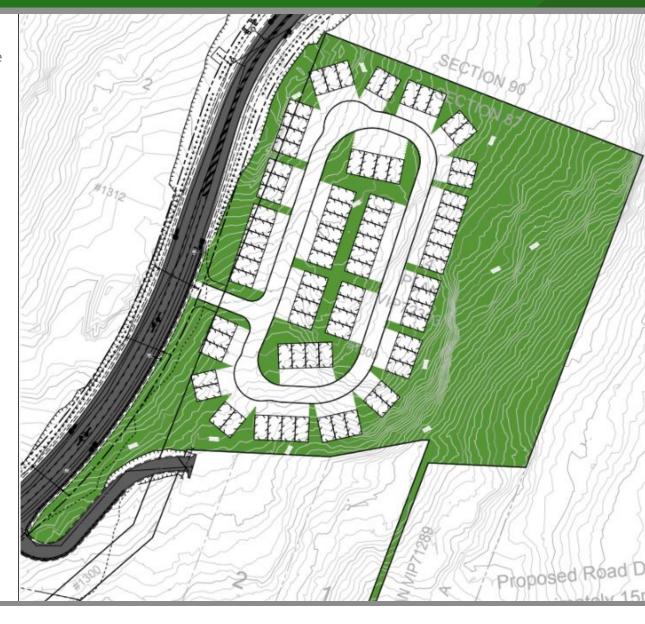

## **Current Zoning**

Currently the site is zoned and is ready for final design. The site is gently sloping with a steep area to the East that is allocated for greenspace. The attached layout will accommodate 82 townhomes. Higher density may be achieved (current design is configured for 3 bedroom townhomes approx. 1600 sq feet).

## **HIGHLIGHTS**

- Great visibility
- Neighbouring Westhills and all its amenities
- · Generous greenspace and landscaping

## **SUMMARY**

List Price: \$5,740,000Lot Size: 8.093 Acres

Price Per Acre: \$709, 255Price Per Unit: \$70,000