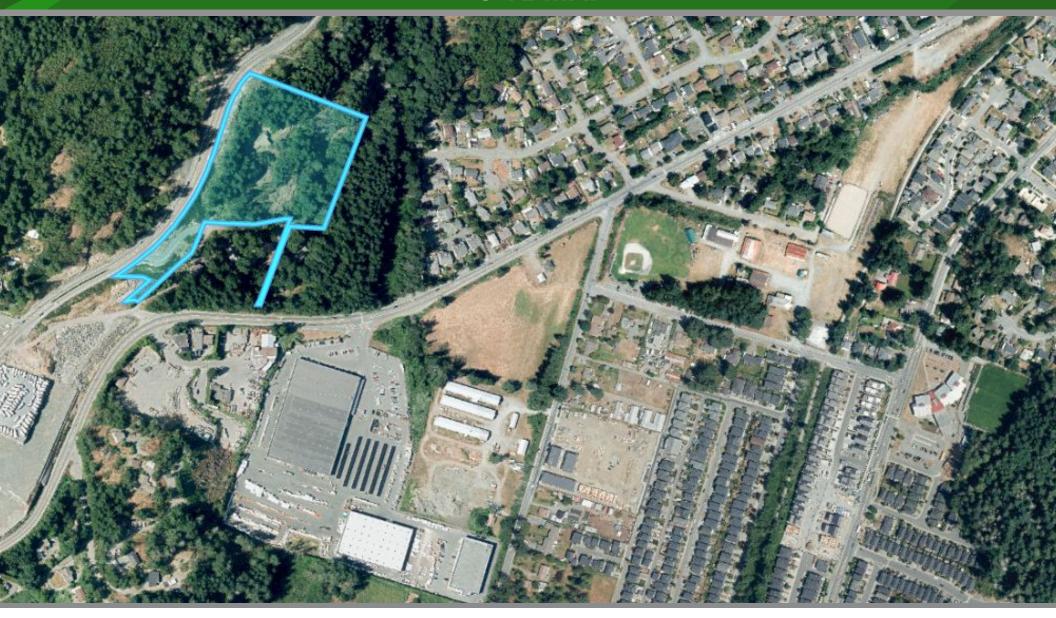

# **SITE MAP**

Matt Loken 250.213.1545 Mobile matt@mattloken.com

1300 VALEMOUNT CRT VICTORIA V9B 5Z1

LOCATION:

The Property is situated in a highly visible location along Westshore Parkway and is just a 5 minute drive to Langford's main commercial core. With easy access to the Trans Canada Highway (#1), the location provides for easy servicing of Langford, up-island and Downtown Victoria.

**SUMMARY:** 

Unique opportunity to purchase a development property located in the service rich municipality of Langford. The site is approximately 8 acres situated along Westshore Parkway - connector to Westhills. The property is currently zoned for attached housing however other zoning may be possible.