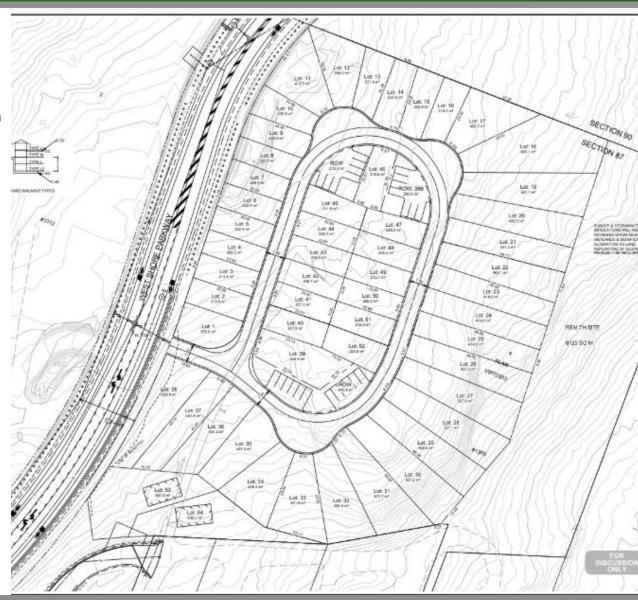

## **OPTION TO REZONE SINGLE FAMILY LOTS**

If desired, the property could be rezoned to single family lots. Attached is a concept layout that was completed by the current owners for 54 lots(approx 26 would allow suites). This scenario would allow the buyer to retain a large portion of land to the east for future development.

#### **HIGHLIGHTS**

- Great visibility
- Neighbouring Westhills and all its amenities
- Remainder parcel to the east for future development.

## **SUMMARY**

List Price: \$5,740,000Lot Size: 8.093 AcresNumber of Lots: 54Price Per Lot: \$106,296