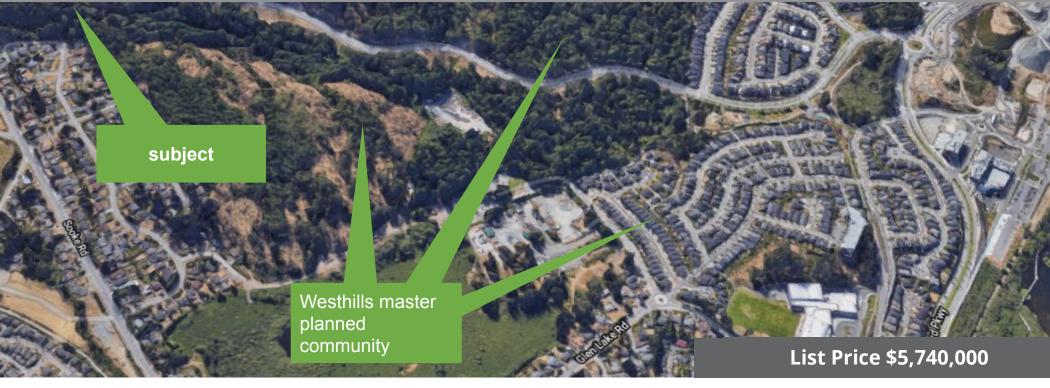

## **±8 ACRES OF PRIME DEVELOPMENT LAND AVAILABLE**

**LAND SIZE:** 

8.093 Acres

**ZONING:** 

RM2A ATTACHED HOUSING

**LEGAL DESCRIPTION:** 

Lot A Plan EPP77127 Section 87 Land District 30PID: 030-643-279 **ADDRESS:** 

1300 VALEMOUNT CRT VICTORIA V9B 5Z1

LOCATION:

The Property is situated in a highly visible location along Westshore Parkway and is just a 5 minute drive to Langford's main commercial core. With easy access to the Trans Canada Highway (#1), the location provides for easy servicing of Langford, up-island and Downtown Victoria.

**SUMMARY:** 

Unique opportunity to purchase a development property located in the service rich municipality of Langford. The site is approximately 8 acres situated along Westshore Parkway - connector to Westhills. The property is currently zoned for attached housing however other zoning may be possible.

## **SUMMARY**

List Price: \$5,740,000Lot Size: 8.093 Acres

Price Per Acre: \$709, 255Price Per Unit: \$70,000