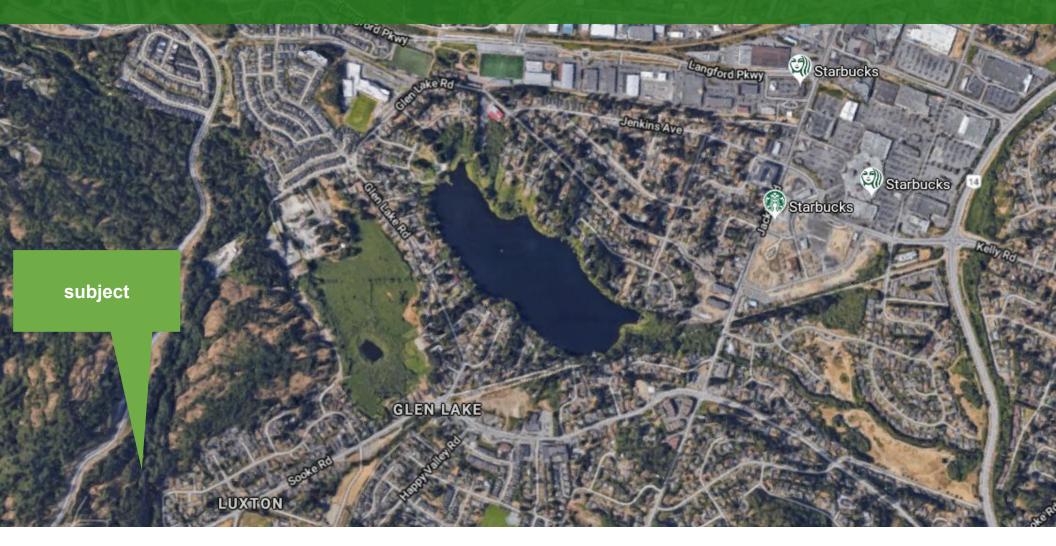

1300 VALEMOUNT CRT VICTORIA V9B 5Z1

LOCATION:

The Property is situated in a highly visible location along Westshore Parkway and is just a 5 minute drive to Langford's main commercial core. With easy access to the Trans Canada Highway (#1), the location provides for easy servicing of Langford, up-island and Downtown Victoria.

# **SITE MAP**

Matt Loken 250.213.1545 Mobile matt@mattloken.com

#### **LOCATION HIGHLIGHTS**

- Minutes away from several lakes, trails and parks.
- Close proximity to grocery, fitness, coffee shops etc.
- Ocean and mountain views

Matt Loken 250.213.1545 Mobile matt@mattloken.com